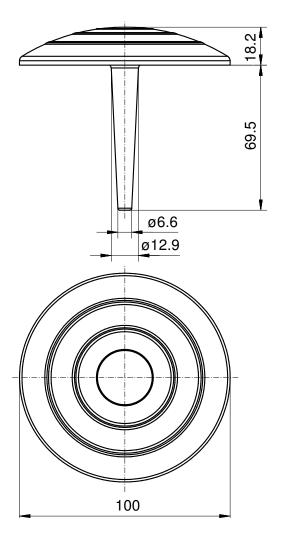

#### **TECHNICAL SPECIFICATIONS**

| Shape               | round                                          |
|---------------------|------------------------------------------------|
| Size(ØxHeight)      | 100 x 18,2 mm                                  |
| Tolerance           | ISO 2768-c                                     |
| Mounting            | to be glued (without tape)<br>to be pressed in |
| Chemical resistance | Increased                                      |
| Operating temp.     | -40°C bis +120°C                               |
| Surface             | Standard                                       |
|                     |                                                |