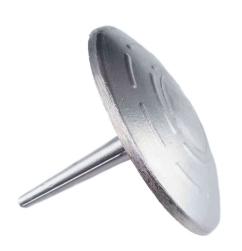

## Road stud

# MK Alu 100D with pointed shank

### **REFLECTOR DATA**

| Application | Aluminum road stud             |
|-------------|--------------------------------|
| Item        | MK Alu 100D with pointed shank |
| Item no.    | 21036270                       |

#### **DESCRIPTION**

Road studs for marking roads, traffic routes and parking spaces