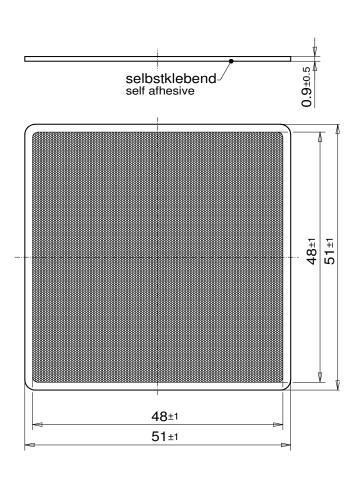

#### **TECHNICAL SPECIFICATIONS**

| Shape                 | angular                                             |  |
|-----------------------|-----------------------------------------------------|--|
| Size (LxWxH)          | 50x50x0,9 mm                                        |  |
| Reflective size (LxW) | 48x48 mm                                            |  |
| Tolerance             | TG5 [DIN 16742]                                     |  |
| Mounting              | to be glued (with tape)                             |  |
| Chemical resistance   | Standard                                            |  |
| Protection            | IP67                                                |  |
| Operating temp.       | -20°C to +65°C                                      |  |
| Surface               | Standard                                            |  |
| Optical structure     | rhombus                                             |  |
| Optic size            | micro triple SW0,3                                  |  |
| Polarizing rotation   | yes                                                 |  |
| Application           | Standard sensors / laser photo-<br>electric sensors |  |
|                       |                                                     |  |