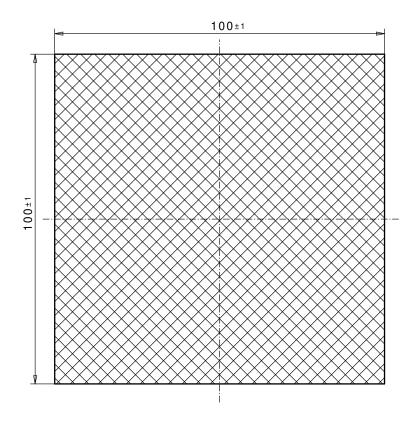

### **TECHNICAL SPECIFICATIONS**

| Shape                 | angular                                             |
|-----------------------|-----------------------------------------------------|
| Size (LxWxH)          | 100x100x0,4 mm                                      |
| Reflective size (LxW) | 100x100 mm                                          |
| Tolerance             | TG5 [DIN 16742]                                     |
| Mounting              | to be glued (with tape)                             |
| Chemical resistance   | Standard                                            |
| Protection            | IP67                                                |
| Operating temp.       | -20°C to +65°C                                      |
| Surface               | Standard                                            |
| Optical structure     | rhombus                                             |
| Optic size            | micro triple SW0,3                                  |
| Polarizing rotation   | yes                                                 |
| Application           | Standard sensors / laser photo-<br>electric sensors |
|                       |                                                     |